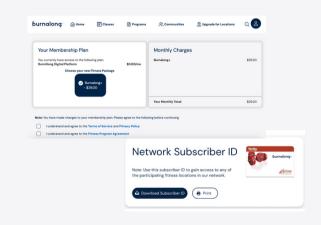

### Download your network subscriber ID

Check out to receive your digital card. Month to month subscription. No sign up or termination fee!

Your ID gives you access to over 10,000+ locations.

Activate your complimentary virtual account by visiting join.burnalong.com/guestservices