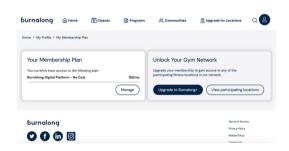

#### Click on Upgrade for Locations

With Burnalong+ you can visit multiple gym locations with one subscriptions. Try any gym!

## Click on Upgrade to Burnalong+

Unlock your Gym Network when you upgrade your membership and gain access to participating fitness locations.