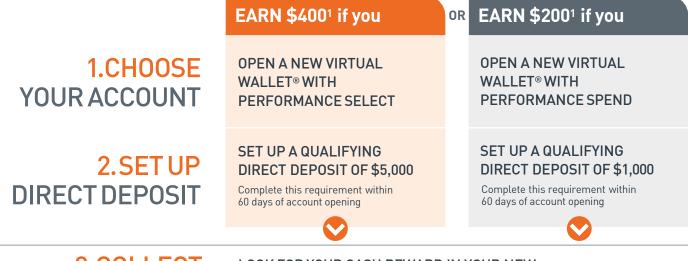

# You may earn up to **\$400<sup>1</sup>** through February 29<sup>th</sup>, 2024

when you open and use a new, eligible PNC WorkPlace Banking®Virtual Wallet® product with digital banking tools. Schedule a one-to-one virtual appointment with your PNC WorkPlace Banking consultant to learn more.\*

## 3.COLLECT YOUR CASH

#### LOOK FOR YOUR CASH REWARD IN YOUR NEW PNC WORKPLACE BANKING VIRTUAL WALLET PRODUCT

within 60 to 90 days of completing the requirements

\*Products and offers are not available in all areas. Virtual Wallet with Performance Select, Virtual Wallet with Performance Spend and the associated offer(s) are available in the following states: AL, AZ, CA, CO, DE, FL, GA, IL, IN, KY, MD, MI, NC, NJ, NM, NY, OH, PA, SC, TX, VA, WI, WV, and Washington DC. Virtual Wallet with Performance Select and Virtual Wallet with Performance Spend are offered in the state of MO with the exception of the greater Kansas City area. Offer is contingent on product availability and may vary based on your address and where and how you open your account. Talk to your PNC Banker for details.